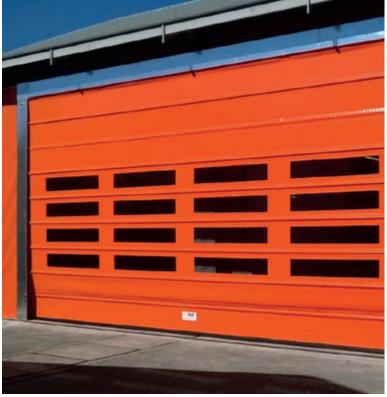

Structure, curtain and windows can be customized to satisfy customers requirements and the characteristics of the installation site.

# **MAIN FEATURES**

| Structure         | Standard galuanized Daugler coated of Stainlass Steel on request                                   |
|-------------------|----------------------------------------------------------------------------------------------------|
| Structure         | Standard galvanized. Powder coated of Stainless Steel on request.                                  |
| Wind Load         | UNI EN 12-424 Class 2                                                                              |
| Dimension         | Free passage up to 8000 x H 8000. Bigger dimension on request.                                     |
| Opening speed     | 0.9 mt/sec.                                                                                        |
| Closing speed     | 0.9 mt/sec.                                                                                        |
| Motor             | Side of Front facing 380V 3phase motor.                                                            |
| Curtain position  | Rotating limit switch.                                                                             |
| Control Box       | Electronic type. Open, Close, Pedestrian, Reset and Emergency stop buttons on cover.               |
|                   | Power supply 380V 3phase.10 operation mode selectable, Pedestrian opening function.                |
|                   | Integrated 2 channels Radio receiver.                                                              |
| Emergency opening | Optional counter-weight system for curtain opening in case of power failure.                       |
| Safety            | Safety photocells in the doorway, Radio controlled safety edge.                                    |
| Curtain           | Standard with horizontal reinforcement tubes. Polyester fabric 900 gr/sqm.                         |
|                   | Fire reaction UNE 23.727-90 Class M2. One vision windows row as a standard.                        |
| Curtain colours   | White, Green, Mid Grey, Light Grey, Blue, Red, Orange, Yellow. Other colours available on request. |
| Special curtains  | Thermal and Acoustic insulated 3mm.                                                                |
| Certification     | UNI EN13241-1 EC Certified                                                                         |