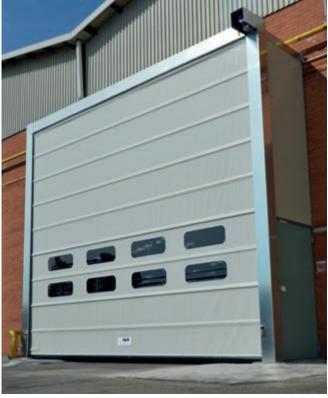

# VertiGO High speed fold up door

## High speed fold up door "VertiGo" - Front Motor

High speed fold up door "VertiGo" - Side Motor