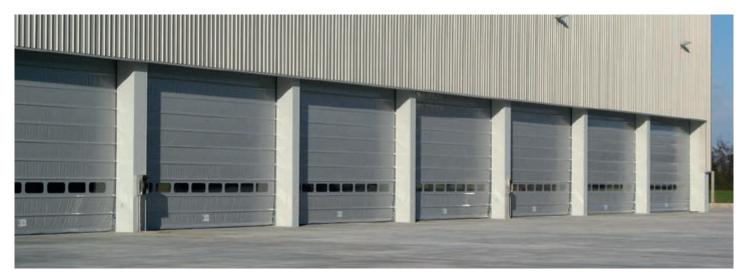

# VertiGO High speed fold up door

## High speed fold up door "VertiGo" - Front Motor

High speed fold up door "VertiGo" - Side Motor