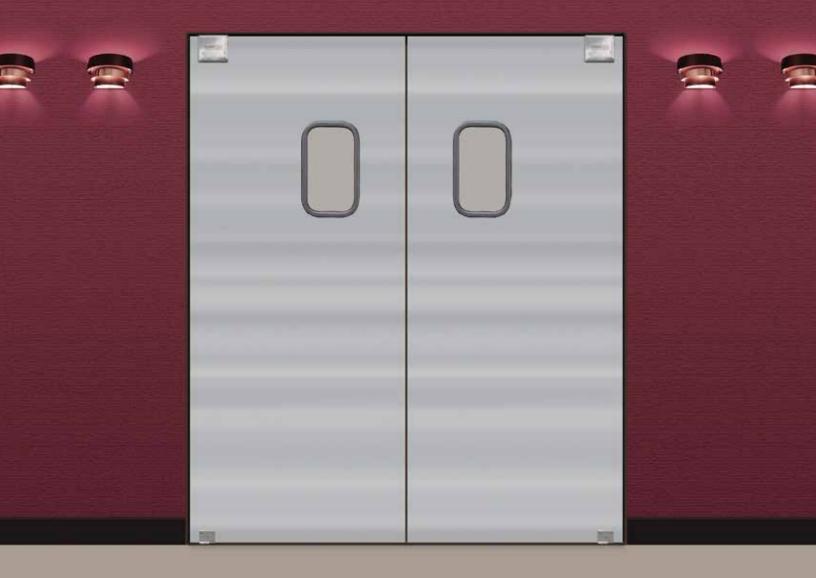

## SCP-3 / SCG-3 STAINLESS STEEL TRAFFIC DOORS

SCP-3 traffic doors are installed in kitchens, restaurants, banquet halls, cafeterias, hospitals and hotels around the world. These very attractive traffic doors offer the classic look and durability associated with stainless steel. They are constructed of a 3/4" sustainable, moisture resistant composite wood core and clad full height on both sides with stainless steel. Standard scratch-resistant 9" x 14" acrylic vision panels are set in black rubber molding. These doors operate on the Easy Swing Hinge<sup>®</sup> System pioneered by Eliason more than fifty years ago, and still the smoothest operating and most reliable hinge system on the market today. Custom windows, impact plates, easy spring bumpers and other options are available. To add perimeter edge gasketing, specify Model SCG-3.

## An Eliason Classic

- Eliason SCP-3 and SCG-3 doors are durable and attractive. Both provide the classic look of stainless steel and are designed to perform in a variety of applications.
- These doors are engineered and built to Eliason's rigid quality standards to provide years of maintenance-free service and are backed by our available industry best Five Year Warranty.
- The SCP-3 and SCG-3 doors operate on the Eliason Easy Swing<sup>®</sup> Hinge system to provide years of smooth, trouble free operation.
- To add perimeter edge gasketing, specify Model SCG-3.