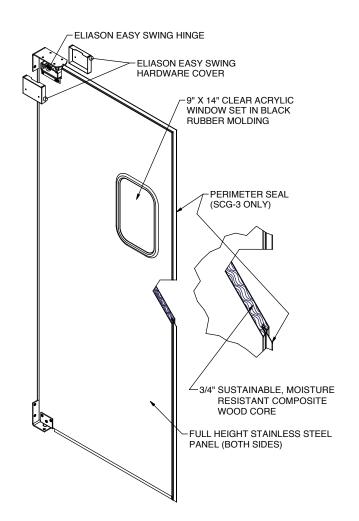

## SCP-3 / SCG-3 STAINLESS STEEL TRAFFIC DOORS

SCP-3 traffic doors are installed in kitchens, restaurants, banquet halls, cafeterias, hospitals and hotels around the world. These very attractive traffic doors offer the classic look and durability associated with stainless steel. They are constructed of a 3/4" sustainable, moisture resistant composite wood core and clad full height on both sides with stainless steel. Standard scratch-resistant 9" x 14" acrylic vision panels are set in black rubber molding. These doors operate on the Easy Swing Hinge<sup>®</sup> System pioneered by Eliason more than fifty years ago, and still the smoothest operating and most reliable hinge system on the market today. Custom windows, impact plates, easy spring bumpers and other options are available. To add perimeter edge gasketing, specify Model SCG-3.

### Specifications

**DOOR BODY:** The door body is constructed of a 3/4" sustainable, moisture resistant composite wood core and clad full height on both sides with stainless steel.

HINGES: Eliason Easy Swing® Hinge System

**WINDOWS:** Standard scratch-resistant 9" x 14" acrylic vision panels set in black rubber molding.

Fray Pedro de Gante 85, Cimatario, Santiago de Querétaro, Querétaro, México CP 76030

2) (442) 727-0441