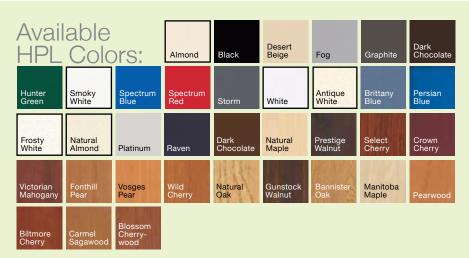

# Great Taste is not just on the menu.

- The Eliason<sup>®</sup> SCP-15 restaurant door is the valuepriced door with great taste that will enhance your restaurant's décor and appeal.
- The SCP-15 features our patented Hidden Hinge and flush mounted window. This unique combination creates a sleek, attractive door panel that will complement any décor.
- The patented Hidden Hinge system is based on the Eliason Easy Swing<sup>®</sup> hinge - the easiest to install, smoothest-operating, most reliable double acting door hinge available.
- Eliason<sup>®</sup> SCP-15 doors are available in a virtually unlimited variety of high pressure laminate (HPL) colors and patterns, so let your imagination run wild!