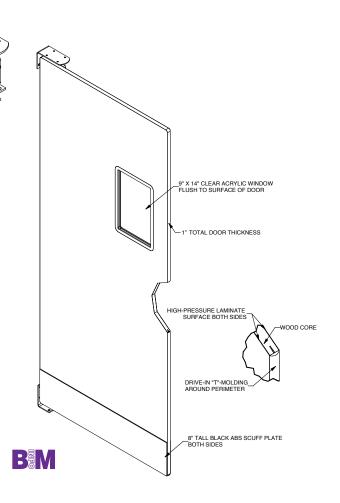

### Specifications

**DOOR BODY:** .75" exterior grade solid wood core, 1" total door thickness.

**LAMINATE:** .032" decorative high pressure laminate (both sides).

**BASE PLATE:** 8" High ABS Scuff Plate (both sides).

**EDGE TRIM:** Black extruded PVC drive-in edge molding.

HINGE: Eliason® patented Hidden Hinge

**WINDOW:** 9" x 14" clear acrylic installed flush to door surface

In our continuing effort to improve our products, some specifications or descriptions may change. We reserve the right to make such changes without notice or recourse.