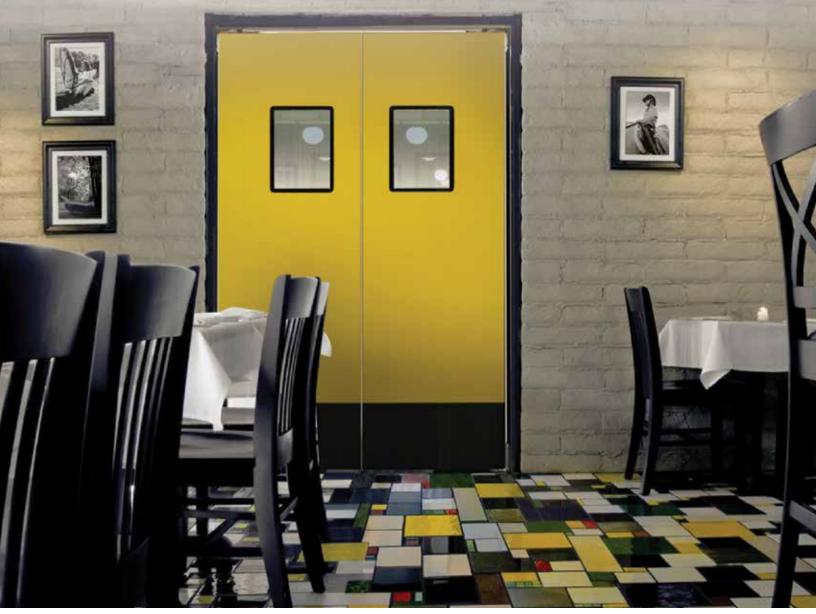

### THE ELIASON<sup>®</sup> SCP-15 RESTAURANT DOOR

When it comes to generating restaurant profits, we know cost, taste and variety matter. That's why Eliason<sup>®</sup> is proud to offer the value priced SCP-15 Restaurant Door. This sleek, thin-profile door features quality, high-impact materials, and the Eliason<sup>®</sup> patented Hidden Hinge based on the Easy Swing<sup>®</sup> hinge, proven to be the smoothest-operating and most reliable hinge available. Choose from a wide selection of colors and options. So get ready to upgrade your restaurant's décor and appeal with the SCP-15 from Eliason<sup>®</sup>.

# Great Taste is not just on the menu.

- The Eliason<sup>®</sup> SCP-15 restaurant door is the valuepriced door with great taste that will enhance your restaurant's décor and appeal.
- The SCP-15 features our patented Hidden Hinge and flush mounted window. This unique combination creates a sleek, attractive door panel that will complement any décor.
- The patented Hidden Hinge system is based on the Eliason Easy Swing<sup>®</sup> hinge - the easiest to install, smoothest-operating, most reliable double acting door hinge available.
- Eliason<sup>®</sup> SCP-15 doors are available in a virtually unlimited variety of high pressure laminate (HPL) colors and patterns, so let your imagination run wild!