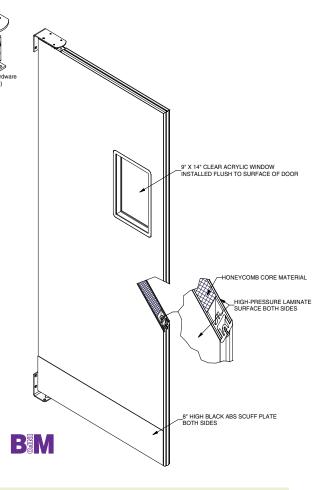

## Where function meets elegance.

- The ENG-1 door panel is 1-1/2" thick and its unique core construction provides excellent sound abatement qualities, keeping kitchen noise where it belongs – in the kitchen.
- The Eliason® ENG-1 features a contemporary flush mounted window, our exclusive Hidden Hardware (patent pending) and a standard 8" high scuff plate.
- The Hidden Hardware is based on the Eliason Easy Swing® hinge —the easiest to install, smoothest operating, most reliable double acting door hinge available.
- The finishing touch is in your hands. Eliason® ENG-1 doors are available in a virtually unlimited variety of high pressure laminate (HPL) colors and patterns, so let your imagination run wild!
- The distinctive good looks of the ENG-1 make it the perfect choice for upscale restaurants, banquet halls, country clubs, yacht clubs, and hotels.

## Specifications Available **HPI** Colors: Desert Beige DOOR BODY: 1.5" thick polymer core Black Fog HARDWARE: Internal (gravity operated) hardware Smoky White Antique White Brittany Blue Storm White LAMINATE: .032" decorative high pressure laminate (both sides) Natural Dark Chocolate Natural Select Cherry Frosty White SCUFF PLATE: 8" high, black .100" thick, high Platinum Raven Maple impact thermoplastic (both sides) HINGE: Eliason® Hidden Hardware (patent Manitoba Maple Wild Cherry Natural Oak Gunstock Walnut WINDOW: Flush 9" x 14" clear acrylic, double In our continuing effort to improve our products, some specifications or descriptions may change. We reserve the right to make such changes without notice or recourse.